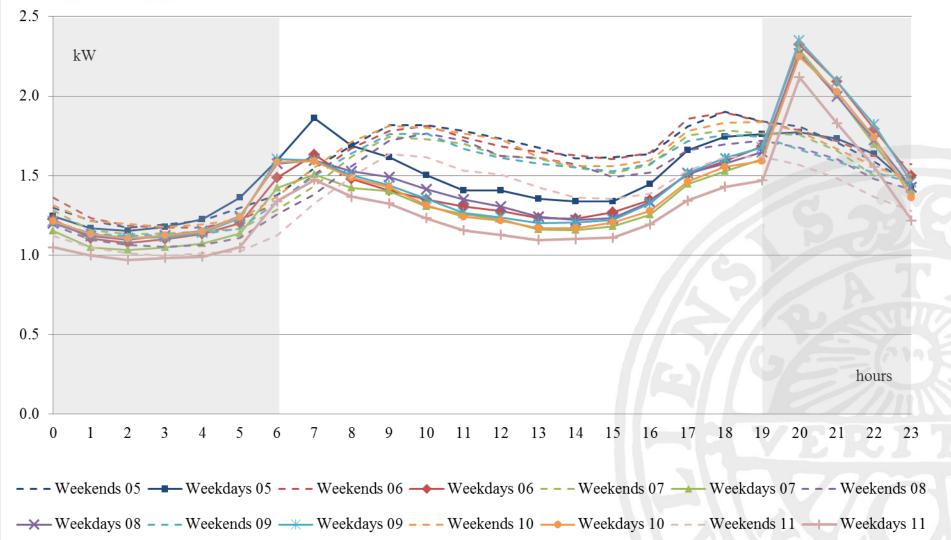

### Residential demand response

to a demand-based electricity distribution tariff

### Customers' perception of the demand-based electricity distribution tariff

- awareness is slow
- generally positive attitudes
- most people adapt their behavior,
- but the magnitude varies significantly
- the economic incentive is not the only motivation for change
- need for real-time feedback
- keep it simple
- speak their language
- don't underestimate the potential