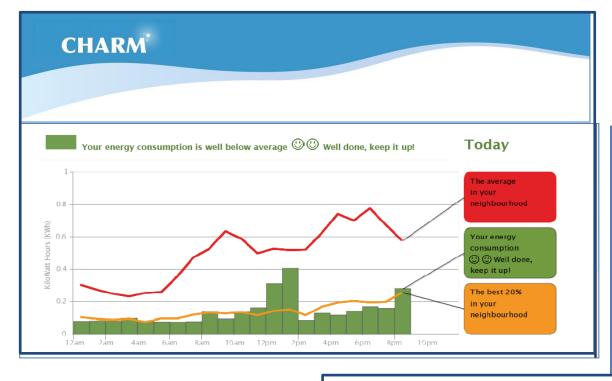

### Customers' perception of the demand-based electricity distribution tariff

- awareness is slow
- generally positive attitudes
- most people adapt their behavior,
- but the magnitude varies significantly
- the economic incentive is not the only motivation for change
- need for real-time feedback
- keep it simple
- speak their language
- don't underestimate the potential