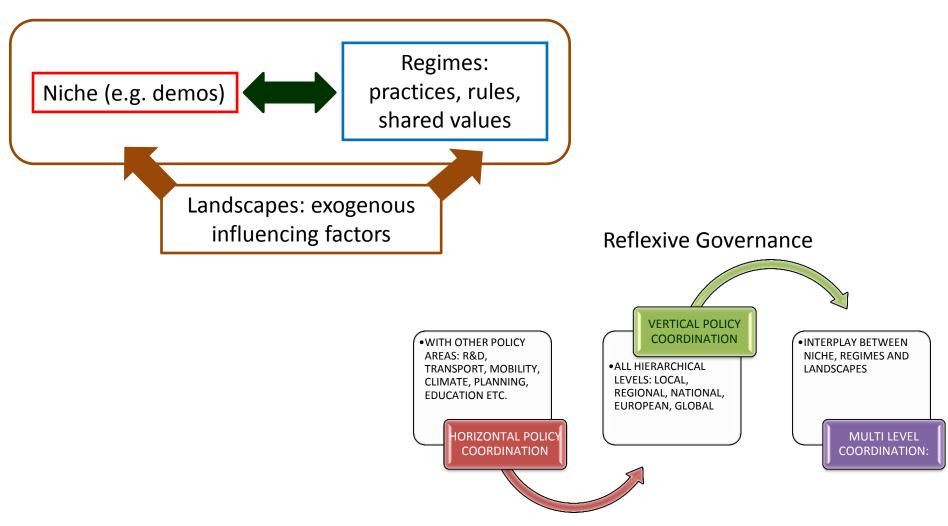

#### Smart grids transitions

 Applied social science on the socio-technical change processes related with the transition towards a sustainable electricity system and collect results for the use in policy advice

### **SMART GRIDS TRANSITION**

#### Transition management