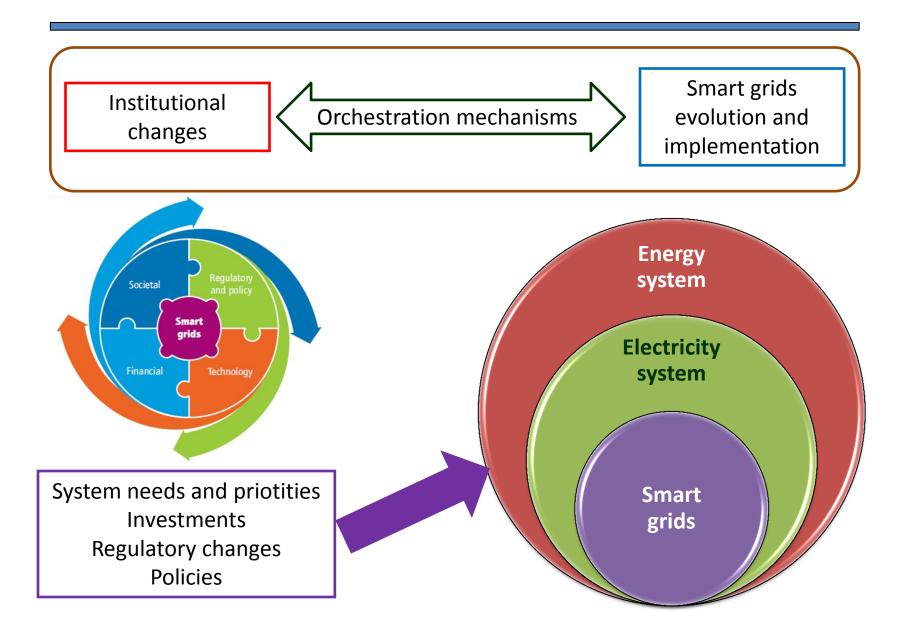

#### Smart grids transitions

 Applied social science on the socio-technical change processes related with the transition towards a sustainable electricity system and collect results for the use in policy advice

### **SMART GRIDS TRANSITION**

#### Transition management